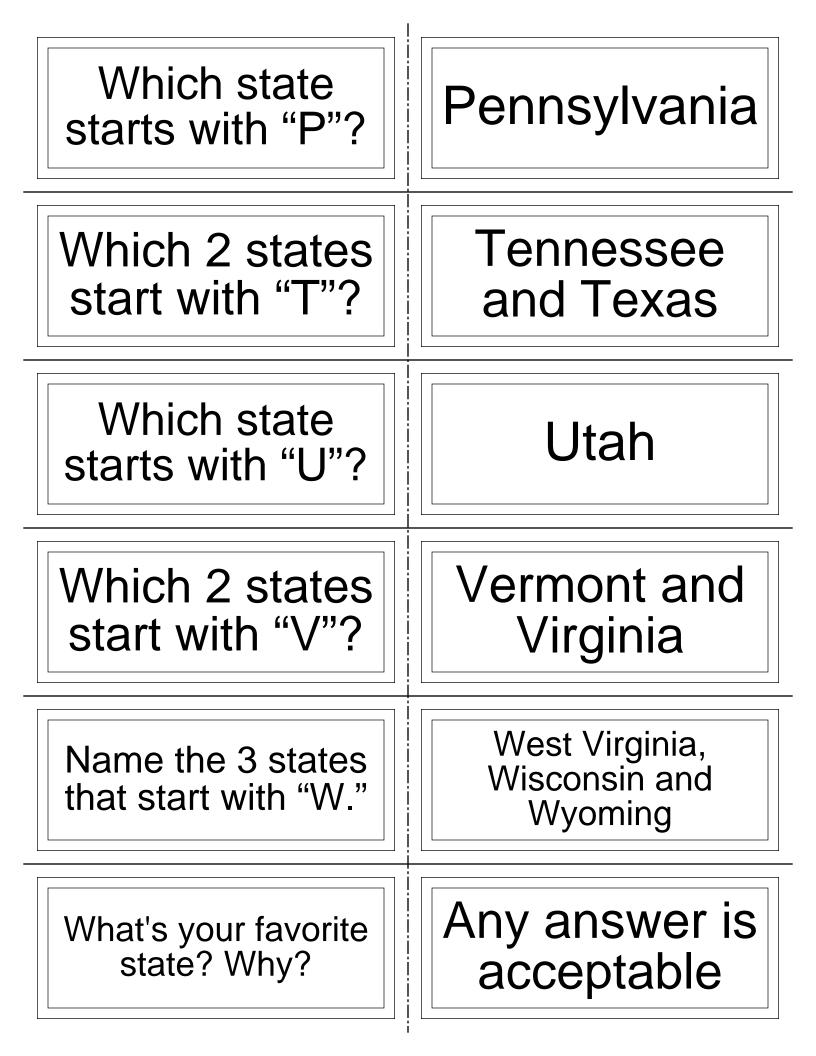

-------------------------------------|
| 8 states start with<br>the letter "M." Name<br>them. | Maine, Maryland,<br>Massachusetts, Michigan,<br>Minnesota, Mississippi,<br>Missouri, Montana |
| Which 4 states start with "New"?                     | New Hampshire,<br>New Jersey, New<br>Mexico, New York                                        |
| Which 2 "N" sates<br>are made up of only<br>1 word?  | Nebraska and<br>Nevada                                                                       |
| Which 2 states start with "North"?                   | North Carolina<br>and North Dakota                                                           |
|                                                      |                                                                                              |