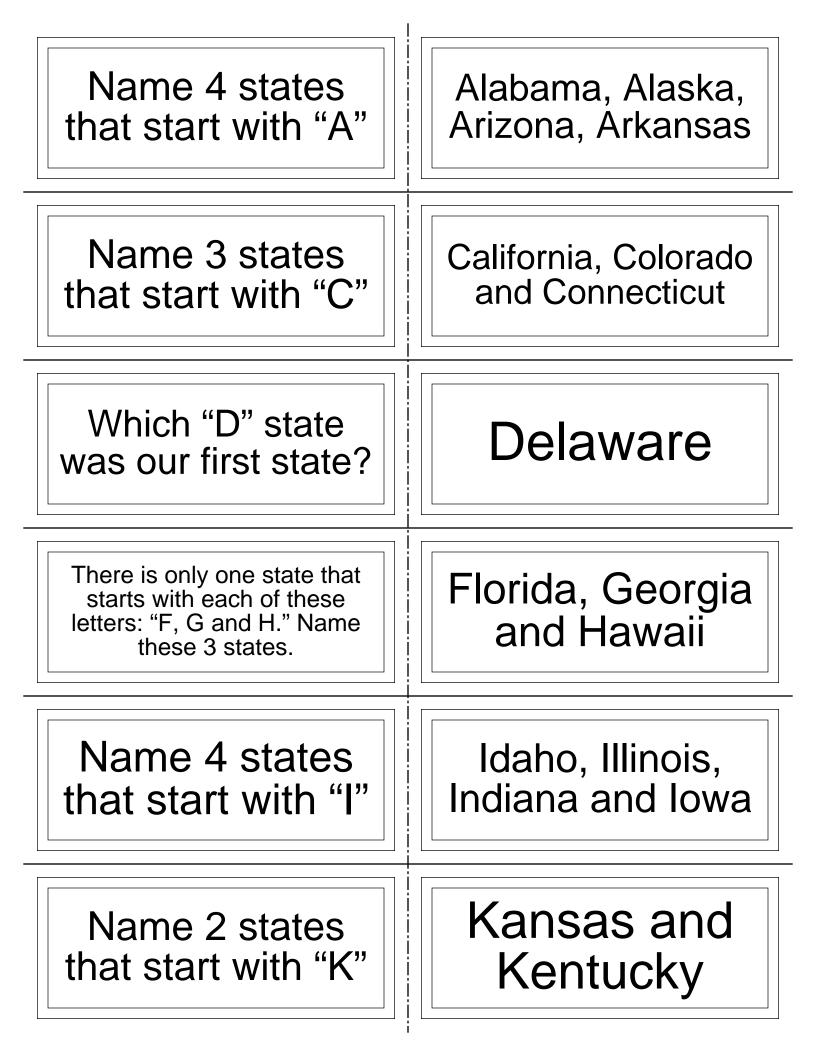

| Which state starts with the letter "L"?              | Louisiana                                                                                    |
|------------------------------------------------------|----------------------------------------------------------------------------------------------|
| 8 states start with<br>the letter "M." Name<br>them. | Maine, Maryland,<br>Massachusetts, Michigan,<br>Minnesota, Mississippi,<br>Missouri, Montana |
| Which 4 states start with "New"?                     | New Hampshire,<br>New Jersey, New<br>Mexico, New York                                        |
| Which 2 "N" sates<br>are made up of only<br>1 word?  | Nebraska and<br>Nevada                                                                       |
| Which 2 states start with "North"?                   | North Carolina<br>and North Dakota                                                           |
|                                                      |                                                                                              |